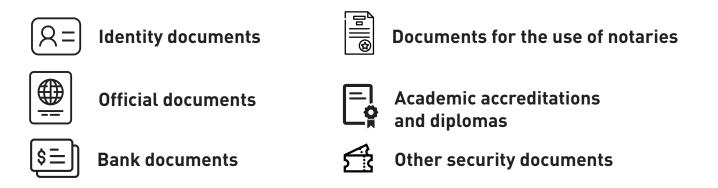

#### **PRINTING SECURITY DOCUMENTS**

**Identity and official documents:** Passports, Visas, Family Record Books, and ID cards, ballot papers, civil certificates, customs certificates, parking tickets, official certificates, postal books, notary paper, security seals, Official university degree certificates and academic certificates.

**Bank documents**: bank cheques, cheque letters, snap-out cheques, cheque-books, continuous cheques.